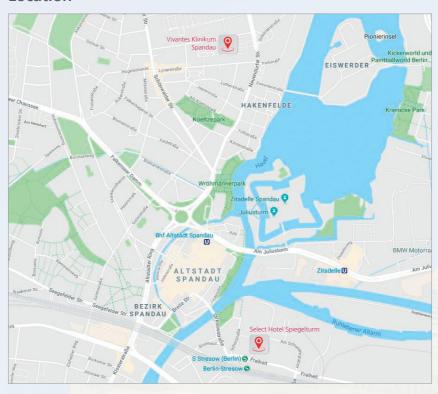

### Location

#### **Course Location:**

Vivantes Klinikum Spandau Endoscopic Training Center Neue Bergstr. 6a (Building # 8) – separate entrance 13585 Berlin/Germany

Official Language: English